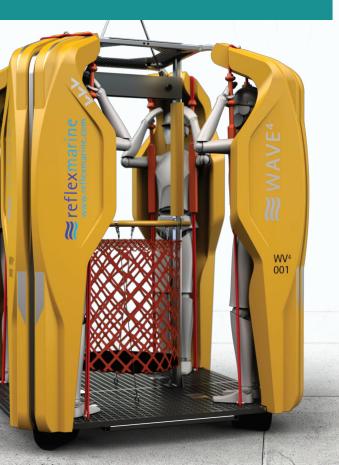

## **INTRODUCING WAVE**

A new personnel carrier for standing passengers that offers impact protection, fall prevention and has floating and self-righting capabilities. Millions of passengers have been safely transferred using Reflex Marine carriers over the last 15 years. Industry experience and feedback led to the development of **WAVE** which focuses on **passenger experience**, cost efficiency and ease of ownership.

## **IMPACT PROTECTION**

- Robust stainless steel frame
- Buoyancy shield providing overhead and lateral impact protection
- Shock absorbing, durable landing feet

## PASSENGER EXPERIENCE

- Internal facing
- Rapid entry and exit

≈ reflexmarine

- Slide in stretcher for medical transfers
- Casualty positioned above the waterline