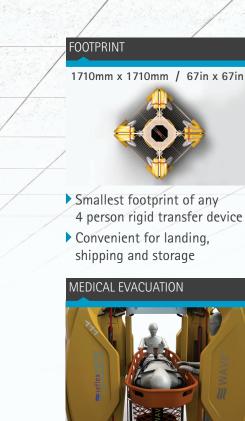

## PASSENGER EXPERIENCE

- Internal facing
- Rapid entry and exit

≈ reflexmarine

- Slide in stretcher for medical transfers
- Casualty positioned above the waterline