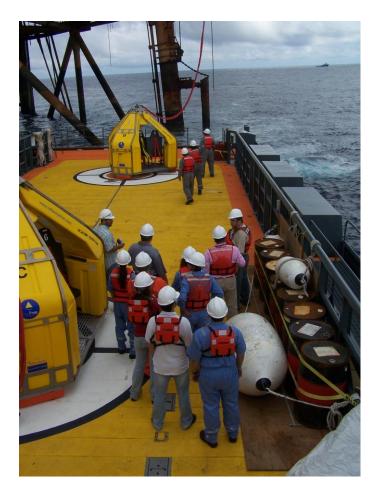

# **Before Transfer**

- Watch the User Briefing video
- Check your life jacket is fitted correctly
- Deck crew will assign you to groups of 3
- Deck crew will then assign you to a specific seat
- Await entry instructions

Organise passengers into groups of 9 Passenger and luggage weight must not exceed the SWL of the FROG-9 unit: 900 kg (or 9 x 100 kg).

Split passengers into three groups of three:

# Seating Arrangement

Group 1 Firstly load Group 1 (1, 2 and 3) into the centre seats as shown.

Group 2 Next load Group 2 (4, 5 and 6) into the seats on the right hand side of the first three.

Group 3 Lastly load Group 3 (7, 8 and 9) into the left hand remaining seats.