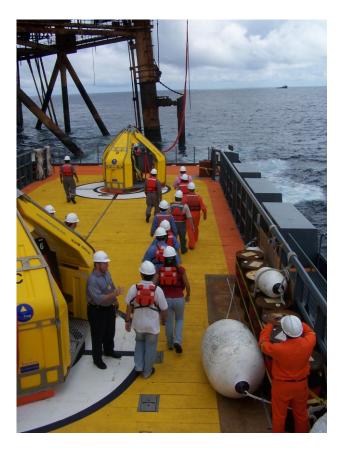

# **Before Transfer**

- Watch the User Briefing video
- Check your life jacket is fitted correctly
- Deck crew will assign you to groups of 3
- Deck crew will then assign you to a specific seat
- Await entry instructions

Organise passengers into groups of 9 Passenger and luggage weight must not exceed the SWL of the FROG-9 unit: 900 kg (or 9 x 100 kg).

Split passengers into three groups of three: