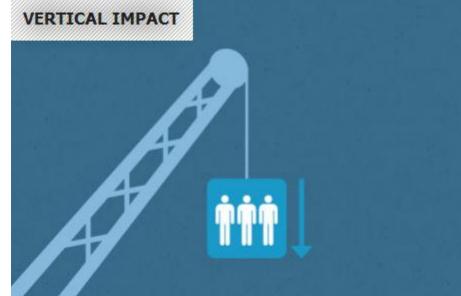

#### HEAVY LANDING PROTECTION

Impact absorbing under-seat suspension

# Heavy Landing Protection

- Vertical impact protection of 3.25 m/s
- Calculated and tested against the weakest 5% human spines and neck