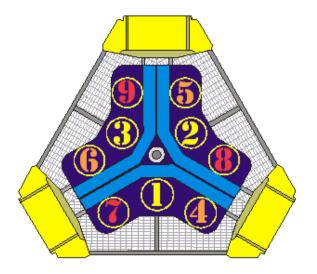

# Seating Arrangement

Group 1 Firstly load Group 1 (1, 2 and 3) into the centre seats as shown.

Group 2 Next load Group 2 (4, 5 and 6) into the seats on the right hand side of the first three.

Group 3 Lastly load Group 3 (7, 8 and 9) into the left hand remaining seats.