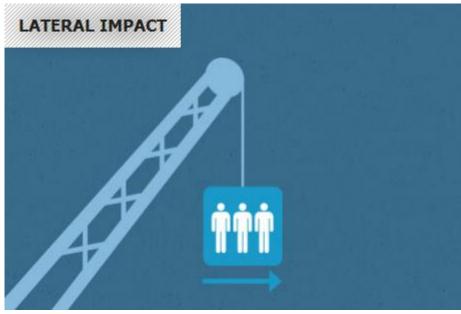

#### **Designed to Protect**

FALL PROTECTION

> Fitted with 3 point harness

SIDE IMPACT PROTECTION

Rugged stainless steel protection frame

# Side Impact Protection

Refet Nation

letine ine com

- Lateral impact protection of 2 m/s
- Calculated and tested against the weakest 5% human spines and neck

Stainless steel frame

Foam-filled polyurethane buoyancy impact protection