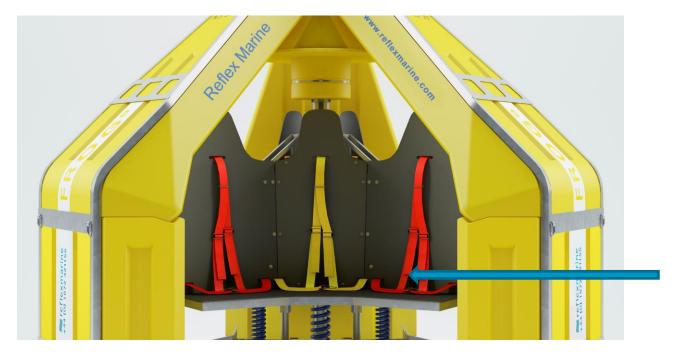

# Side Impact Protection

Refet Nation

letine ine com

- Lateral impact protection of 2 m/s
- Calculated and tested against the weakest 5% human spines and neck

Stainless steel frame

Foam-filled polyurethane buoyancy impact protection

# Heavy Landing Protection

- Vertical impact protection of 3.25 m/s
- Calculated and tested against the weakest 5% human spines and neck