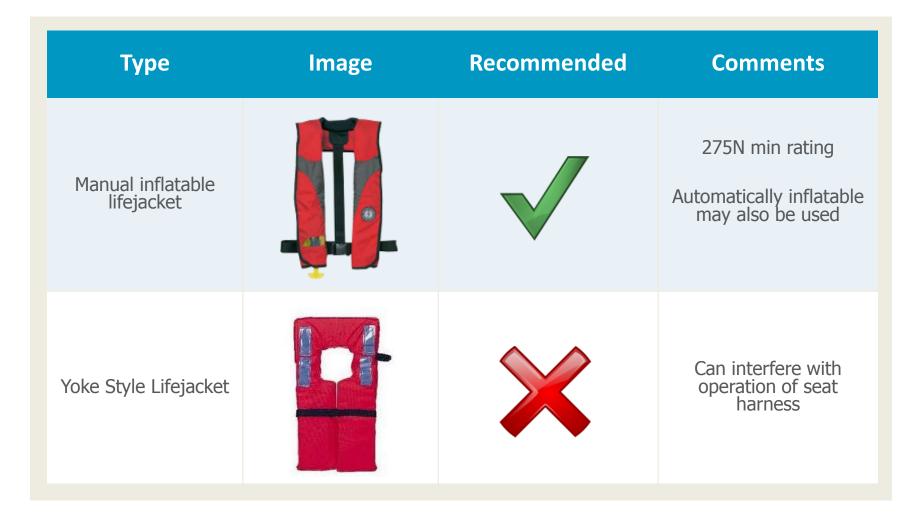

### **Personal Floatation Devices**

# **Before Transfer**

- Watch the User Briefing video
- Check your life jacket is fitted correctly
- Deck crew will assign you to groups of 3
- Deck crew will then assign you to a specific seat
- Await entry instructions