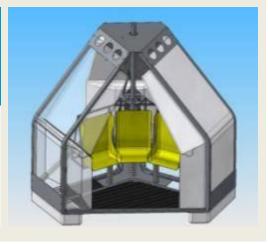

#### **Designed to Protect**

FALL PROTECTION

> Fitted with 3 point harness

SIDE IMPACT PROTECTION

Rugged stainless steel protection frame

# Side Impact Protection

Refet Nation

letine ine com

- Lateral impact protection of 2 m/s
- Calculated and tested against the weakest 5% human spines and neck

Stainless steel frame

Foam-filled polyurethane buoyancy impact protection