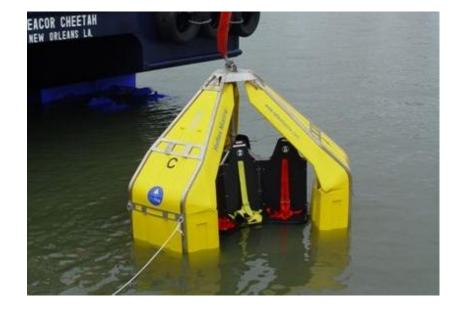

Organise passengers into groups of 9 Passenger and luggage weight must not exceed the SWL of the FROG-9 unit: 900 kg (or 9 x 100 kg).

Split passengers into three groups of three:

# Seating Arrangement

Group 1 Firstly load Group 1 (1, 2 and 3) into the centre seats as shown.

Group 2 Next load Group 2 (4, 5 and 6) into the seats on the right hand side of the first three.

Group 3 Lastly load Group 3 (7, 8 and 9) into the left hand remaining seats.