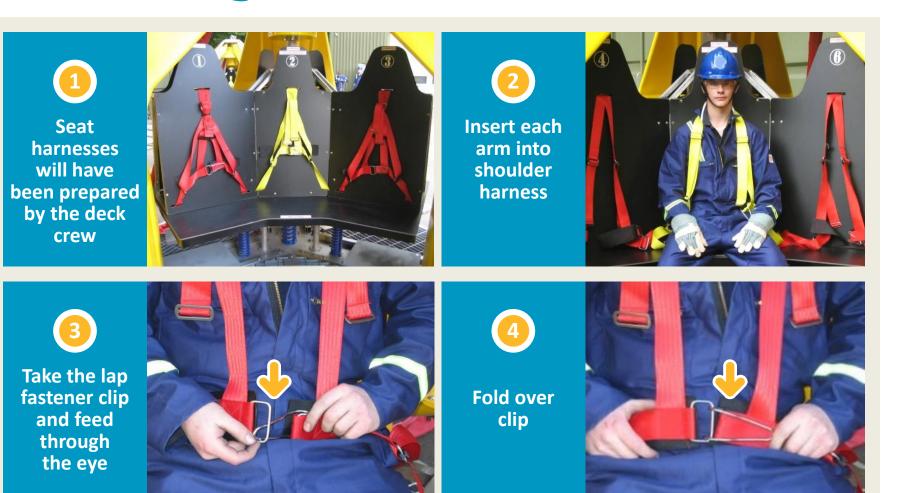

#### **Fastening Seat Harnesses**

#### **Fastening Seat Harnesses**

PULL LOWER STRAPS FIRST to tighten around waist

PULL UPPER STRAPS **SECOND** to tighten fit around shoulders and chest