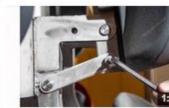

#### **Designed to Protect**

FALL PROTECTION

> Fitted with 3 point harness

SIDE IMPACT PROTECTION

Rugged stainless steel protection frame

### **Fall Protection**

- 55% of recorded incidents involve falling
- Falling Losing grip, knocked off, jumping to avoid collision

Quick release 3-point harness