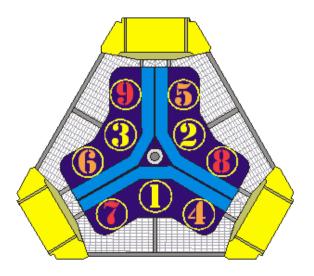

Organise passengers into groups of 9 Passenger and luggage weight must not exceed the SWL of the FROG-9 unit: 900 kg (or 9 x 100 kg).

Split passengers into three groups of three:

# Seating Arrangement

Group 1 Firstly load Group 1 (1, 2 and 3) into the centre seats as shown.

Group 2 Next load Group 2 (4, 5 and 6) into the seats on the right hand side of the first three.

Group 3 Lastly load Group 3 (7, 8 and 9) into the left hand remaining seats.