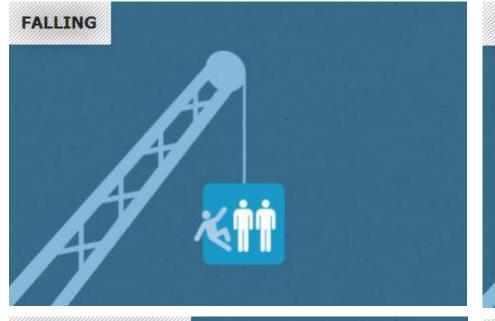

# Key Risks

### **Fall Protection**

- 55% of recorded incidents involve falling
- Falling Losing grip, knocked off, jumping to avoid collision

Quick release 3-point harness