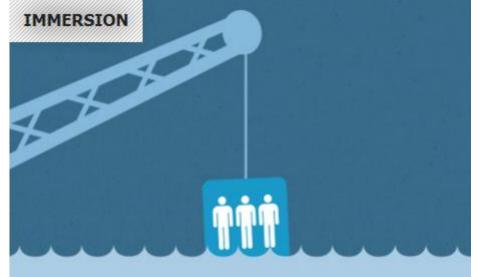

#### IMMERSION

Flotation and self-righting

# **Immersion Protection**

Self-rights up to 180° from inverted vertical position