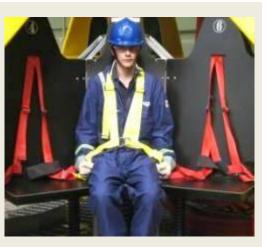

### **Fall Protection**

- 55% of recorded incidents involve falling
- Falling Losing grip, knocked off, jumping to avoid collision

Quick release 3-point harness

#### **Fastening Seat Harnesses**

#### **Fastening Seat Harnesses**

PULL LOWER STRAPS FIRST to tighten around waist

PULL UPPER STRAPS **SECOND** to tighten fit around shoulders and chest