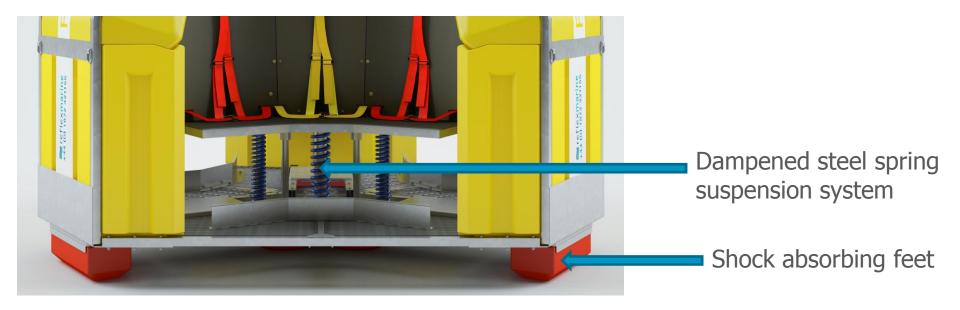

#### HEAVY LANDING PROTECTION

Impact absorbing under-seat suspension

# Heavy Landing Protection

- Vertical impact protection of 3.25 m/s
- Calculated and tested against the weakest 5% human spines and neck