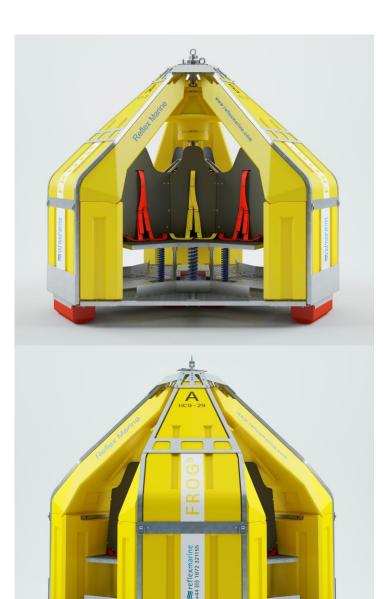

#### **Designed to Protect**

FALL PROTECTION

> Fitted with 3 point harness

SIDE IMPACT PROTECTION

Rugged stainless steel protection frame

#### HEAVY LANDING PROTECTION

Impact absorbing under-seat suspension

#### IMMERSION

Flotation and self-righting

### **Fall Protection**

- 55% of recorded incidents involve falling
- Falling Losing grip, knocked off, jumping to avoid collision

Quick release 3-point harness

# Side Impact Protection

Refet Nation

letine ine com

- Lateral impact protection of 2 m/s
- Calculated and tested against the weakest 5% human spines and neck

Stainless steel frame

Foam-filled polyurethane buoyancy impact protection

# Heavy Landing Protection

- Vertical impact protection of 3.25 m/s
- Calculated and tested against the weakest 5% human spines and neck

# **Immersion Protection**

Self-rights up to 180° from inverted vertical position