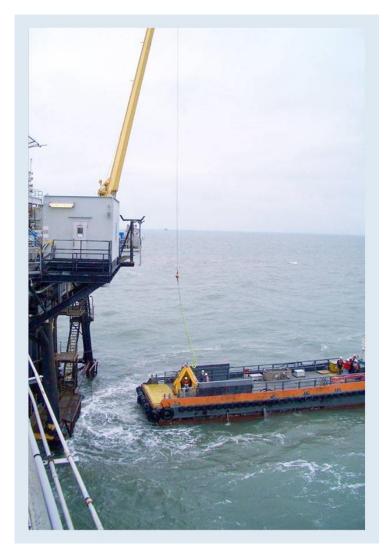

# **Ready for Transfer**

Give a 'thumbs up' to indicate you are ready Deck crew will carry out final check of your seat harness

During transfer:

- Remain seated
- Do not unfasten seat harness
- Keep hands and feet inside the carrier at all times
- Place feet flat on flooring
- Follow instructions from deck crew at all times

#### Exit

- Await instructions from deck crew to unfasten seat harness
- Exit in and orderly fashion
- Remain clear of lifting assembly
- Proceed to safe area as instructed
- Return life jacket