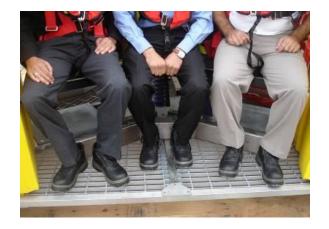

# **Ready for Transfer**

Give a 'thumbs up' to indicate you are ready Deck crew will carry out final check of your seat harness

During transfer:

- Remain seated
- Do not unfasten seat harness
- Keep hands and feet inside the carrier at all times
- Place feet flat on flooring
- Follow instructions from deck crew at all times