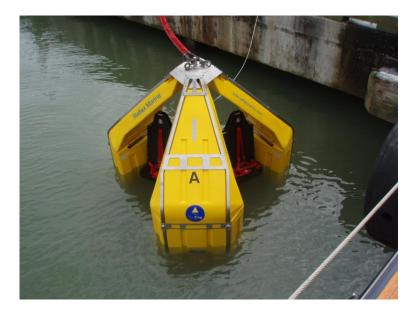

#### **Designed to Protect**

FALL PROTECTION

> Fitted with 3 point harness

SIDE IMPACT PROTECTION

Rugged stainless steel protection frame

# Side Impact Protection

Refet Nation

letine ine com

- Lateral impact protection of 2 m/s
- Calculated and tested against the weakest 5% human spines and neck

Stainless steel frame

Foam-filled polyurethane buoyancy impact protection