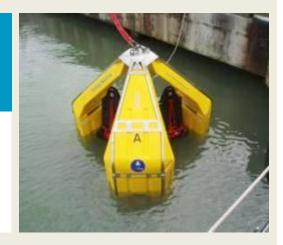

#### IMMERSION

Flotation and self-righting

# **Immersion Protection**

Self-rights up to 180° from inverted vertical position