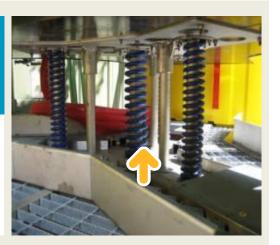

#### HEAVY LANDING PROTECTION

Impact absorbing under-seat suspension

# Heavy Landing Protection

- Vertical impact protection of 3.25 m/s
- Calculated and tested against the weakest 5% human spines and neck