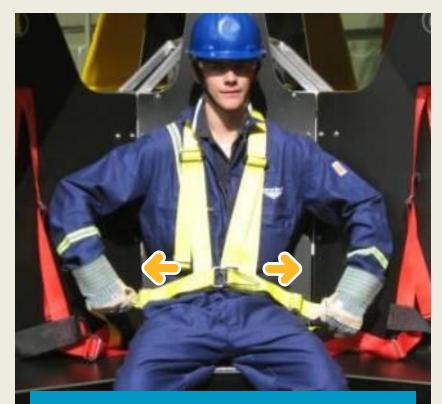

#### **Fastening Seat Harnesses**

#### **Fastening Seat Harnesses**

PULL LOWER STRAPS FIRST to tighten around waist

PULL UPPER STRAPS **SECOND** to tighten fit around shoulders and chest