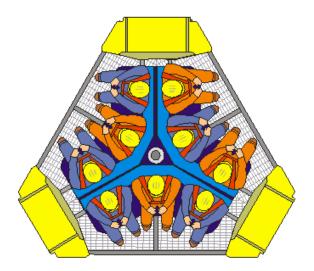

Organise passengers into groups of 9 Passenger and luggage weight must not exceed the SWL of the FROG-9 unit: 900 kg (or 9 x 100 kg).

Split passengers into three groups of three:

# Seating Arrangement

Group 1 Firstly load Group 1 (1, 2 and 3) into the centre seats as shown.

Group 2 Next load Group 2 (4, 5 and 6) into the seats on the right hand side of the first three.

Group 3 Lastly load Group 3 (7, 8 and 9) into the left hand remaining seats.