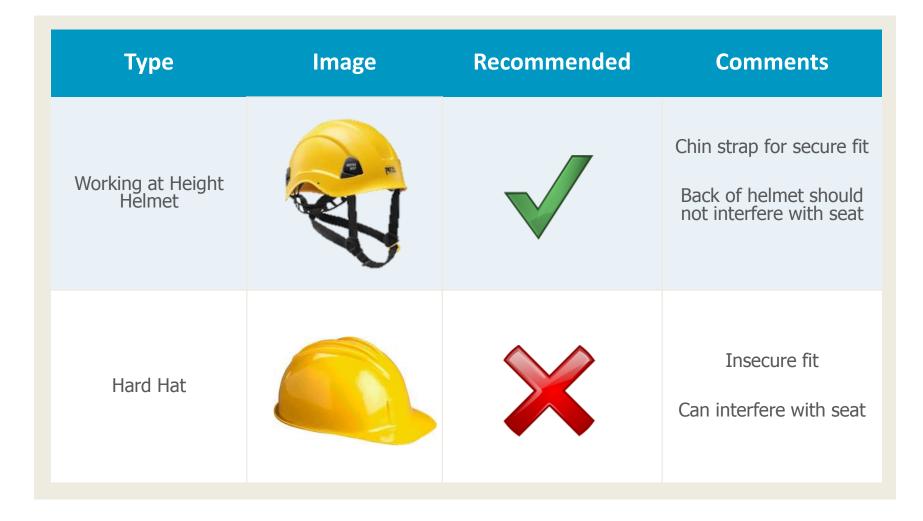

# Side Impact Protection

Refet Nation

letine ine com

- Lateral impact protection of 2 m/s
- Calculated and tested against the weakest 5% human spines and neck

Stainless steel frame

Foam-filled polyurethane buoyancy impact protection

# Heavy Landing Protection

- Vertical impact protection of 3.25 m/s
- Calculated and tested against the weakest 5% human spines and neck





# **Immersion Protection**

Self-rights up to 180° from inverted vertical position





### **Other Features**

Suitable for high volume crew changes

SWL of 900kg





# **USING THE FROG-9**

# **Personal Protective Equipment**

- Personal Floatation Device
- Head Protection
- Survival Suit (if required)
- Other Operator specific PPE requirements



### **Personal Floatation Devices**



#### **Head Protection**



# **Before Transfer**

- Watch the User Briefing video
- Check your life jacket is fitted correctly
- Deck crew will assign you to groups of 3
- Deck crew will then assign you to a specific seat
- Await entry instructions







Organise passengers into groups of 9 Passenger and luggage weight must not exceed the SWL of the FROG-9 unit: 900 kg (or 9 x 100 kg).

Split passengers into three groups of three:





# Seating Arrangement

Group 1 Firstly load Group 1 (1, 2 and 3) into the centre seats as shown.

Group 2 Next load Group 2 (4, 5 and 6) into the seats on the right hand side of the first three.

Group 3 Lastly load Group 3 (7, 8 and 9) into the left hand remaining seats.



#### **Fastening Seat Harnesses**



#### **Fastening Seat Harnesses**



PULL LOWER STRAPS FIRST to tighten