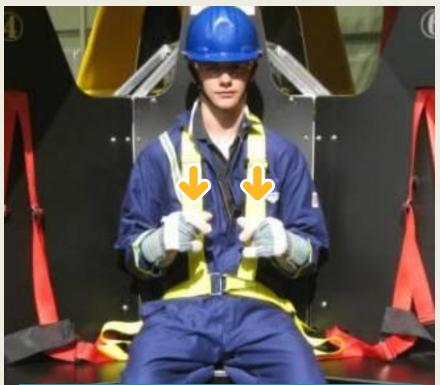

#### **Fastening Seat Harnesses**

#### **Fastening Seat Harnesses**

PULL LOWER STRAPS FIRST to tighten around waist

PULL UPPER STRAPS **SECOND** to tighten fit around shoulders and chest