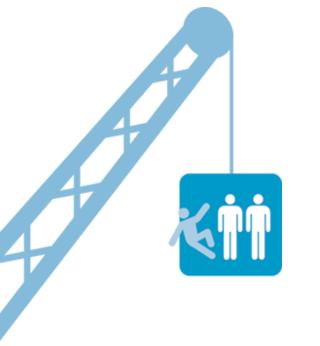

# Key Risks

### **Fall Protection**

- 55% of recorded incidents involve falling
- Falling Losing grip, knocked off, jumping to avoid collision

Quick release 3-point harness